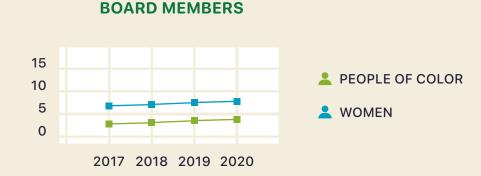

#### **BOARD MEMBERS**

Like the others, the analysis for board members controls for the average number of board members (n=17), so the chart is graphed on a scale of 1 to 17.

#### People of Color (POC)

There has been a significant increase in POC on boards since 2017.<sup>7</sup> In 2017 there were an average of 3 people of color on boards. In 2018 that increased to 4, and remained at 4 in 2019 and in 2020.

#### Women

Female board members also significantly increased since 2017.<sup>8</sup> Examining the means, the average number of women on boards was 6 in 2017, and 7 in 2018, 2019, and 2020.

 $<sup>^7</sup>$  Change in Board Members of Color: b = .33 SE = .07, t = 4.94, p < .01, 95% Cl[.20. .46]