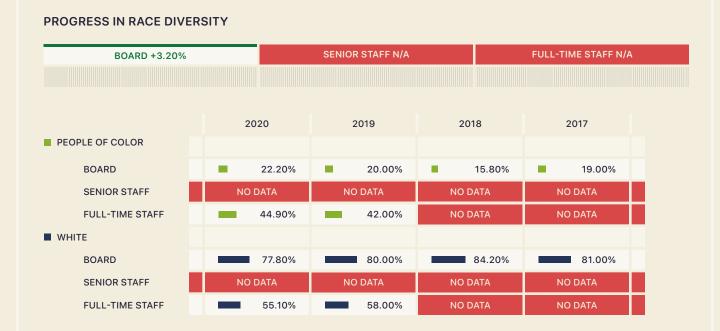

#### PROGRESS IN RACE DIVERSITY

| BOARD +2.40%    |        |                     |        | FULL-TIME STAFF +12.30% |  |  |  |
|-----------------|--------|---------------------|--------|-------------------------|--|--|--|
|                 |        | SENIOR STAFF -4.20% | 6      |                         |  |  |  |
|                 |        |                     |        |                         |  |  |  |
|                 | 2020   | 2019                | 2018   | 2017                    |  |  |  |
| PEOPLE OF COLOR |        |                     |        |                         |  |  |  |
| BOARD           | 24.10% | 23.50%              | 19.40% | 21.70%                  |  |  |  |
| SENIOR STAFF    | 33.30% | 37.50%              | 33.30% | 37.50%                  |  |  |  |
| FULL-TIME STAFF | 40.90% | 36.50%              | 34.20% | 28.60%                  |  |  |  |
| WHITE           |        |                     |        |                         |  |  |  |
| BOARD           | 75.90% | 76.50%              | 80.60% | 78.30%                  |  |  |  |
| SENIOR STAFF    | 66.70% | 62.50%              | 66.70% | 62.50%                  |  |  |  |
| FULL-TIME STAFF | 58.60% | 63.50%              | 65.80% | 71.40%                  |  |  |  |