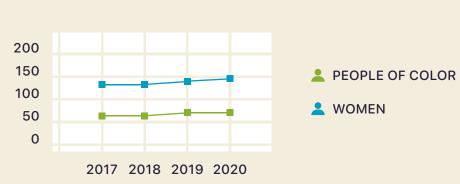

#### FULL TIME EMPLOYEES

Dr. Johnson examined the change in the number of full time employees who identified as people of color, controlling for the overall number of employees in each organization at each point in time. Her analysis controls for the average number of staff in each organization (n = 232) so the chart ranges from 0 to 232.

#### People of Color (POC)

There has been a significant increase in POC on staff since 2017.<sup>3</sup> In 2017 there was an average of 56 POC on staff. That number increased to 57 in 2018, 63 in 2019, and declined to 62 is 2020. Even with the decline in 2020, there was still an overall increase.

#### Women

There was also an increase over time among female full time employees.<sup>4</sup> The number of women full time staff increased from 140 in 2017 and 2018 to 146 in 2019 and 148 in 2020.

<sup>&</sup>lt;sup>3</sup> Change in Full-Time Employees of Color: b = 2.36 SE = .92, t = 2.59, p = .01, 95% CI[.56, 4.18]