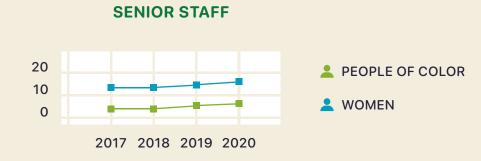

#### **SENIOR STAFF**

The analysis for senior staff controls for the average number of senior staff in each organization (n = 27), so the chart is graphed on axes ranging from 0 to 27.

#### People of Color (POC)

There was a significant increase in people of color on senior staffs<sup>5</sup>, which increased from a mean of 4 POC in 2017 and 2018, to 5 in 2019, and 6 in 2020.

#### Women

The number of women in senior staff roles increased significantly as well.<sup>6</sup> In 2017 and 2018 there were an average of 13 women senior staff, a number that increased to 14 in 2019 and 15 in 2020.